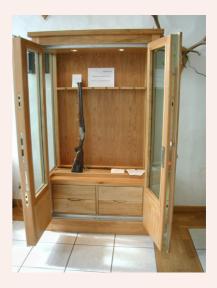

## Weapon cabinet Classic

Simple and elegant design

Convinient in diffierent environments

Delivery with badge and certificate EN 1143 - 1 Widerstandsgrad 0

Material:

Basic construction in solid oak Visible surfaces in the selected kind of wood Safety components with stainless steel and safety glass Interior lighting

Kinds of wood:

*Oak, Beech, Maple, Birch, Cherry tree Other kinds of wood available on request* 

| Dimensions with cornice:<br>Dimensions body:<br>Weight (nearly): | Height 205 cm,<br>600 kg | Width 130 cm,<br>Width 120 cm, | Depth 65 cm,<br>Depth 60 cm | 2 doors |
|------------------------------------------------------------------|--------------------------|--------------------------------|-----------------------------|---------|
| Dimensions with cornice:<br>Dimensions body:<br>Weight (nearly): | Height 205 cm,<br>450 kg | Width 90 cm,<br>Width 80 cm,   | Depth 65 cm,<br>Depth 60 cm | 1 door  |