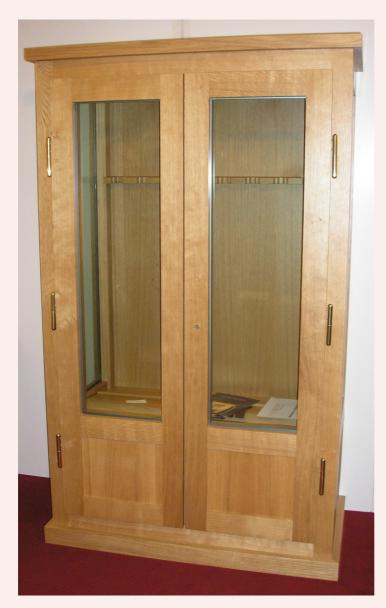

## Weapon cabinet Classic

Simple and elegant design

Convinient in diffierent environments

Delivery with badge and certificate EN 1143 - 1 Widerstandsgrad 0

Material:

Basic construction in solid oak Visible surfaces in the selected kind of wood Safety components with stainless steel and safety glass Interior lighting

Kinds of wood:

*Oak, Beech, Maple, Birch, Cherry tree Other kinds of wood available on request* 

| Dimensions with cornice:<br>Dimensions body:<br>Weight (nearly): | Height 205 cm,<br>600 kg | Width 130 cm,<br>Width 120 cm, | Depth 65 cm,<br>Depth 60 cm | 2 doors |
|------------------------------------------------------------------|--------------------------|--------------------------------|-----------------------------|---------|
| Dimensions with cornice:<br>Dimensions body:<br>Weight (nearly): | Height 205 cm,<br>450 kg | Width 90 cm,<br>Width 80 cm,   | Depth 65 cm,<br>Depth 60 cm | 1 door  |